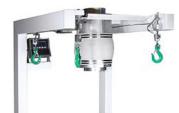

Safe Connect
Protects operator safety with
traversing and quick-releasing rear
hook assemblies.

Roller Conveyor Frame mounted roller increases productivity for continuous applications.

Tension-Style Load Cells
Hang weighing system fills bags
more precisely and requires no
recalibration when moved to
different locations.