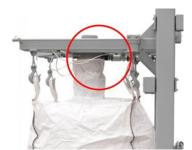

Safe Connect
Protects operator safety with
traversing and quick-releasing rear
hook assemblies.

Roller Conveyor Frame mounted roller increases productivity for continuous applications.

Tension-Style Load Cells
Hang weighing system fills bags
more precisely and requires no
recalibration when moved to
different locations.