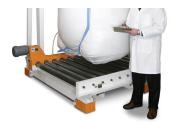

Safe Connect
Protects operator safety with
traversing and quick-releasing rear
hook assemblies.

Roller Conveyor Frame mounted roller increases productivity for continuous applications.

Tension-Style Load Cells
Hang weighing system fills bags
more precisely and requires no
recalibration when moved to
different locations.