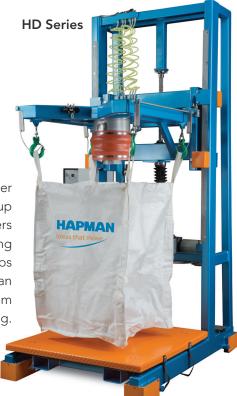

Hapman's HD Bulk Bag Filler handles unlimited bag sizes up to 2 tons of total weight. Offers forward-traversing, self-locking hooks for easily securing bag loops from the front of the unit and an inflatable bladder for maximum dust control during bulk bag filling.