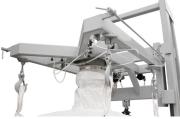

## BULK BAG FILLER EFFECTIVE AND EFFICIENT FILLING

Heavy Duty Design.

Hapman frames are fabricated with cantilevered heavy-gauge steel tubing for maximum strength.

Built for Easy Access.

Three-sided access allows for easy bag installation.

Customizable.

Hapman offers a variety od customizable features to insure your bulk bags are filled safely and swiftly.

Hapman's NT Bulk Bag Filler is a simplified, cost-effective design.
Handles unlimited bag sizes up to 1 ton of total weight.

Hapman's HD Bulk Bag Filler handles unlimited bag sizes up to 2 tons of total weight. Offers forward-traversing, self-locking hooks for easily securing bag loops from the front of the unit and an inflatable bladder for maximum dust control during bulk bag filling.