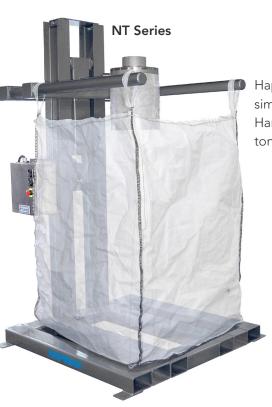

Customizable.

Hapman offers a variety od customizable features to insure your bulk bags are filled safely and swiftly.

Hapman's NT Bulk Bag Filler is a simplified, cost-effective design.
Handles unlimited bag sizes up to 1 ton of total weight.