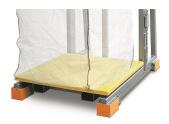

## **Options**

bottom.

**Densification Deck**Gives bags increased stability by gently vibrating material as the bag fills, insuring a fully filled square

Venturi Bag Inflation Inflates the bag to maximize capacity by removing folds and creases in the bag prior to filling.