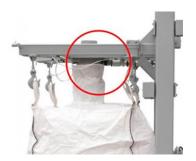

### **Filler Types**

Get unrestricted bag access from three sides with the cantilevered, heavy-gauge steel tubing frame.

Seal bags more efficiently using the pneumatic inflatable bag spout ring and controls.

Fixed or adjustable height

Side bars for bag loops.

Forward-traversing, self-locking hooks. For easily securing bag loops from the front.

Handle unlimited bag sizes up to 1 ton of total weight.

Handle unlimited bag sizes up to 2 tons of total weight.