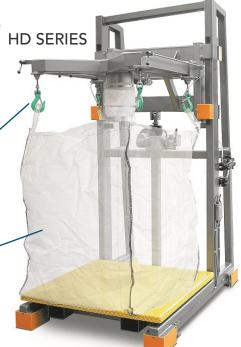

### **Filler Types**

Get unrestricted bag access from three sides with the cantilevered, heavy-gauge steel tubing frame.

Seal bags more efficiently using the pneumatic inflatable bag spout ring and controls.

Fixed or adjustable height

Side bars for bag loops.

Forward-traversing, self-locking hooks. For easily securing bag loops from the front.

Handle unlimited bag sizes up to 1 ton of total weight.

Handle unlimited bag sizes up to 2 tons of total weight.

Protect operator safety with traversing and quick-releasing rear hook assemblies.

Increase productivity for continuous applications with a roller conveyor.

Hang weighing system fills bags more precisely and requires no recalibration when moved to different locatons.