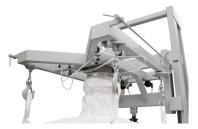

### **Filler Types**

Get unrestricted bag access from three sides with the cantilevered, heavy-gauge steel tubing frame.

Seal bags more efficiently using the pneumatic inflatable bag spout ring and controls.

Fixed or adjustable height

Side bars for bag loops.

Forward-traversing, self-locking hooks. For easily securing bag loops from the front.

Handle unlimited bag sizes up to 1 ton of total weight.

Handle unlimited bag sizes up to 2 tons of total weight.

#### **Options**

Fill bags more completely with the vibration table. Get precise results with load cells.

Maximize bad capacity, improve filled bag stackability with the bag pre-inflator and de-aerator.

Protect operator safety with traversing and quick-releasing rear hook assemblies.

Increase productivity for continuous applications with a roller conveyor.

Hang weighing system fills bags more precisely and requires no recalibration when moved to different locatons.