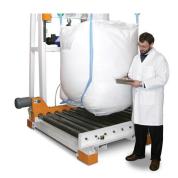

Protect operator safety with traversing and quick-releasing rear hook assemblies.

Increase productivity for continuous applications with a roller conveyor.

Hang weighing system fills bags more precisely and requires no recalibration when moved to different locatons.

Improve stackability and safeguard operators with motorized height adjustment.

Ask about our free material testing!

Hapman offers a complete line of material handling equipment that easily integrates into existing systems, including: