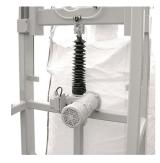

## **BULK BAG FILLER**

#### EFFECTIVE AND EFFICIENT FILLING.

Exclusive air bladder provides dust tight filling.

Improves storage and shipping with consistent, stackable bags.

Saves time with an efficient filling cycle.

Ergonomically safe bag placement and unloading.

### **Filler Types**

Get unrestricted bag access from three sides with the cantilevered, heavy-gauge steel tubing frame.

Seal bags more efficiently using the pneumatic inflatable bag spout ring and controls.

Fixed or adjustable height

Side bars for bag loops.

Forward-traversing, self-locking hooks. For easily securing bag loops from the front.

Handle unlimited bag sizes up to 1 ton of total weight.

Handle unlimited bag sizes up to 2 tons of total weight.