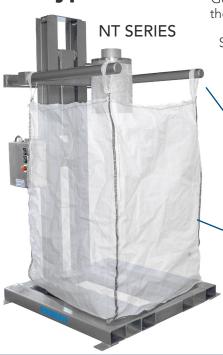

### **Filler Types**

Get unrestricted bag access from three sides with the cantilevered, heavy-gauge steel tubing frame.

Seal bags more efficiently using the pneumatic inflatable bag spout ring and controls.

Fixed or adjustable height

Side bars for bag loops.

Forward-traversing, self-locking hooks. For easily securing bag loops from the front.

Handle unlimited bag sizes up to 1 ton of total weight.

Handle unlimited bag sizes up to 2 tons of total weight.