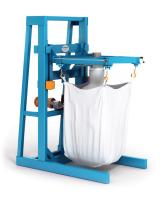

### **Filler Types**

Get unrestricted bag access from three sides with the cantilevered, heavy-gauge steel tubing frame.

Seal bags more efficiently using the pneumatic inflatable bag spout ring and controls.

Fixed or adjustable height

Side bars for bag loops.

Forward-traversing, self-locking hooks. For easily securing bag loops from the front.

Handle unlimited bag sizes up to 1 ton of total weight.

Handle unlimited bag sizes up to 2 tons of total weight.

Move easily using forklift pockets.