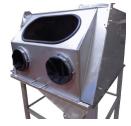

**FL Model** is designed for washdown applications that require additional filter area or frequent filter changeovers.

Keep areas surrounding your operation clear of debris and dust with a bag compactor. Hapman compactors attach to the side of your bag dump station through an access port in the station's side wall. Empty bags pass easily into the compactor, so dust does not have an opportunity to leave the station.