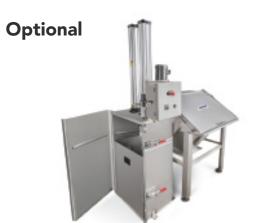

### Integrate as part of a system

The Dust Collector can be integrated with a hopper and is easily combined with conveyors, mixers, and other material handling and processing equipment.

**SR Series** can be integrated with a hopper and is easily combined with conveyors, mixers, and other material handling and processing euipment.

**FR Model** is designed for nonwashdown applications that require additional filter area or frequent filter changeovers.