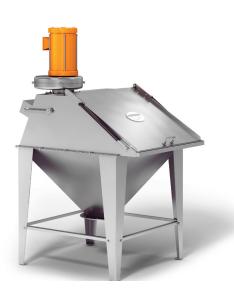

### Integrate as part of a system

The Dust Collector can be integrated with a hopper and is easily combined with conveyors, mixers, and other material handling and processing equipment.

**SR Series** can be integrated with a hopper and is easily combined with conveyors, mixers, and other material handling and processing euipment.

**FR Model** is designed for nonwashdown applications that require additional filter area or frequent filter changeovers.