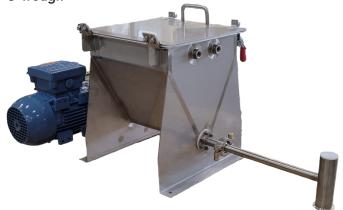

#### U-Trough

- Heavy-duty design allows for operation in harsh conditions.
- Delivers material consistently regardless of material type.
- Custom sizing allows equipment to be shoehorned into tight spaces.
- Multiple types of internal agitation to maximize performance.