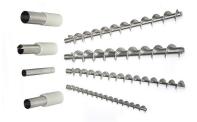

#### **Auger Options**

From standard straight nozzles, T-nozzles, nozzles with screw support bearing and elongated distribution nozzles for a variety of metering.

**Distribution Nozzles** Engineered for seasoning applications.