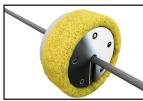

## **Cleaning Options**

Wiper Disk: Designed to remove accumulating fines and particles during or assist removing liquid after cleaning.

Scraper Disk: Works to dislodge material that has stuck to the casing walls.

Brush Box: Added after the last discharge point to mechanically brush off the cable and disks.

Air Knife: A strategically placed device that uses compressed air to blow off accumulating fines from the disks.

Sponge Disk: Single-use sponge utilized to apply cleaning agents and assist removal of liquid after washdown.

Clean in Place: The fully sealed system with integral drain points enables water, foam and chemical cleaning methods