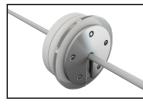

## EASY

Engineered for easy instalation and maintenance, minimizing downtime and ensuring consistent sanitation standards.

Clear inspection windows standard on the drive box and available for the idler box.

Proprietary self lubricating UHMW disks.

Pre-stretched, high strength, food-grade coated stainless steel cable for extended life.

All-metal or clear sight glass inspection tubes available.

Stainless-steel sprockets for prolonged durability. Polished edges reduce cable fray and degradation.