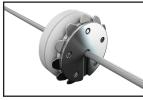

## EASY

Engineered for easy instalation and maintenance, minimizing downtime and ensuring consistent sanitation standards.

Clear inspection windows standard on the drive box and available for the idler box.

Proprietary self lubricating UHMW disks.

Pre-stretched, high strength, food-grade coated stainless steel cable for extended life.

All-metal or clear sight glass inspection tubes available.

Stainless-steel sprockets for prolonged durability. Polished edges reduce cable fray and degradation.