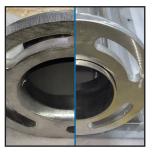

## **Cleaning Options**

Wiper Disk: Designed to remove accumulating fines and particles during or assist removing liquid after cleaning.

Scraper Disk: Works to dislodge material that has stuck to the casing walls.

Brush Box: Added after the last discharge point to mechanically brush off the cable and disks.

Air Knife: A strategically placed device that uses compressed air to blow off accumulating fines from the disks.

Sponge Disk: Single-use sponge utilized to apply cleaning agents and assist removal of liquid after washdown.

Clean in Place: The fully sealed system with integral drain points enables water, foam and chemical cleaning methods